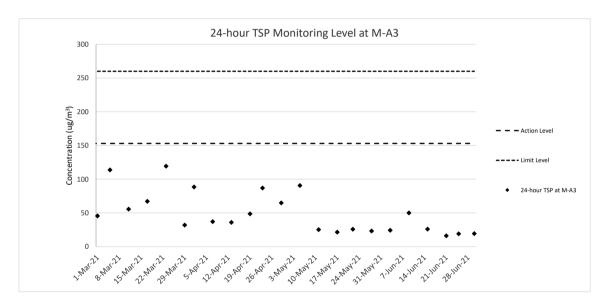

# 24-hour TSP Monitoring Result for Contract No. HY/2018/08 Central Kowloon Route – Central Tunnel

M-A3 - SKH Tsoi Kung Po Secondary School

| Start Date | Weather   | Air<br>Temperatur | Atmospheric<br>Pressure,<br>Pa (mmHg) | Filter Weight (g) |        | Particulate | Sampling   | Flow Rate<br>(m³/min.) |       | Average flow | Total<br>volume   | Conc.   | Action<br>Level      | Limit Level          |
|------------|-----------|-------------------|---------------------------------------|-------------------|--------|-------------|------------|------------------------|-------|--------------|-------------------|---------|----------------------|----------------------|
|            | Condition | e (K)             |                                       | Initial           | Final  | weight (g)  | Time (hrs) | Initial                | Final | (m³/min)     | (m <sup>3</sup> ) | (ug/m³) | (ug/m <sup>3</sup> ) | (ug/m <sup>3</sup> ) |
| 3-Jun-21   | Fine      | 303.3             | 754.8                                 | 2.7411            | 2.7954 | 0.0543      | 24         | 1.55                   | 1.56  | 1.55         | 2236.0            | 24      |                      |                      |
| 9-Jun-21   | Fine      | 300.9             | 755.5                                 | 2.7214            | 2.8333 | 0.1119      | 24         | 1.55                   | 1.56  | 1.55         | 2238.8            | 50      |                      |                      |
| 15-Jun-21  | Fine      | 302.6             | 753.4                                 | 2.7396            | 2.7976 | 0.0580      | 24         | 1.55                   | 1.56  | 1.55         | 2236.1            | 26      | 153                  | 260                  |
| 21-Jun-21  | Cloudy    | 303.4             | 753.9                                 | 2.7000            | 2.7360 | 0.0360      | 24         | 1.55                   | 1.56  | 1.55         | 2235.5            | 16      | 133                  | 200                  |
| 25-Jun-21  | Cloudy    | 303.1             | 754.8                                 | 2.6561            | 2.6987 | 0.0426      | 24         | 1.55                   | 1.56  | 1.55         | 2236.2            | 19      |                      |                      |
| 30-Jun-21  | Cloudy    | 300.1             | 754.6                                 | 2.7162            | 2.7588 | 0.0426      | 24         | 1.53                   | 1.54  | 1.53         | 2207.0            | 19      |                      |                      |
|            |           |                   |                                       |                   |        |             |            |                        |       |              | Min               | 16      |                      |                      |

 Min
 16

 Max
 50

 Average
 26

Note: Underline: Exceedance of Action Level Underline and Bold: Exceedance of Limit Level