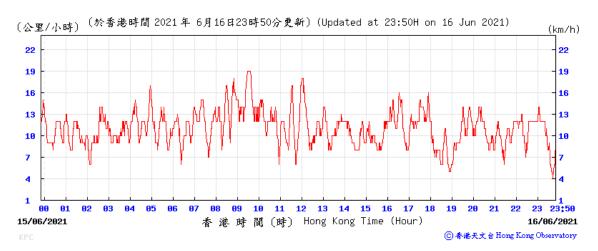

|                 |                | Cloudy  |  |  |  |
|                    | Average 56 |               |    |        |         |                 |                |         |  |  |  |
|                    | Max        |               | 62 |        | 1       |                 |                |         |  |  |  |

50



#### Wind Speed recorded at King's Park Meteorological Station on 3 June 2021



# Wind Speed recorded at King's Park Meteorological Station on 4 June 2021



# Wind Speed recorded at King's Park Meteorological Station on 9 June 2021



# Wind Speed recorded at King's Park Meteorological Station on 10 June 2021



# Wind Speed recorded at King's Park Meteorological Station on 15 June 2021



#### Wind Speed recorded at King's Park Meteorological Station on 16 June 2021



#### Wind Speed recorded at King's Park Meteorological Station on 21 June 2021



# Wind Speed recorded at King's Park Meteorological Station on 22 June 2021



#### Wind Speed recorded at King's Park Meteorological Station on 25 June 2021



# Wind Speed recorded at King's Park Meteorological Station on 26 June 2021



# Wind Speed recorded at King's Park Meteorological Station on 30 June 2021



#### Wind Speed recorded at King's Park Meteorological Station on 1 July 2021



#### Wind Direction recorded at King's Park Meteorological Station on 3 June 2021



# Wind Direction recorded at King's Park Meteorological Station on 4 June 2021



#### Wind Direction recorded at King's Park Meteorological Station on 9 June 2021



#### Wind Direction recorded at King's Park Meteorological Stati