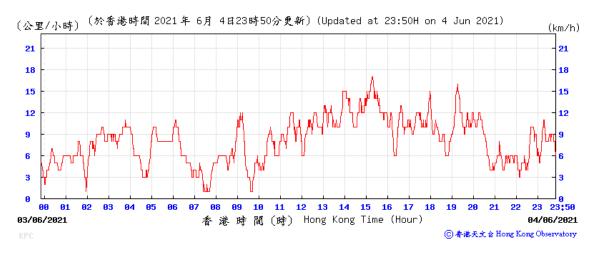

| 13:21      | 60            | 56 | 54     | 57      | 333             |                | Cloudy  |  |  |  |
| 25-Jun-21          | 13:30      | 52            | 54 | 50     | 52      |                 |                | Cloudy  |  |  |  |
| 30-Jun-21          | 13:42      | 58            | 62 | 52     | 57      |                 |                | Cloudy  |  |  |  |
|                    | Average 56 |               |    |        |         |                 |                |         |  |  |  |
|                    | Max        |               | 62 |        | 1       |                 |                |         |  |  |  |

50



#### Wind Speed recorded at King's Park Meteorological Station on 3 June 2021



# Wind Speed recorded at King's Park Meteorological Station on 4 June 2021



# Wind Speed recorded at King's Park Meteorological Station on 9 June 2021



# Wind Speed recorded at King's Park Meteorological Station on 10 June 2021



# Wind Speed recorded at King's Park Meteorological Station on 15 June 2021



#### Wind Speed recorded at King's Park Meteorological Station on 16 June 2021



#### Wind Speed recorded at King's Park Meteorological Station on 21 June 2021



# Wind Speed recorded at King's Park Meteorological Station on 22 June 2021



#### Wind Speed recorded at King's Park Meteorological Station on 25 June 2021



# Wind Speed recorded at King's Park Meteorological Station on 26 June 2021



# Wind Speed recorded at King's Park Meteorological Station on 30 June 2021



#### Wind Speed recorded at King's Park Meteorological Station on 1 July 2021