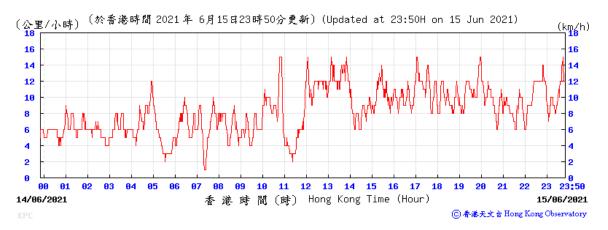

|  |  |
| 30-Jun-21          | 13:42      | 58            | 62 | 52     | 57      |                 |                | Cloudy  |  |  |  |
|                    | Average 56 |               |    |        |         |                 |                |         |  |  |  |
|                    | Max        |               | 62 |        | 1       |                 |                |         |  |  |  |

50



#### Wind Speed recorded at King's Park Meteorological Station on 3 June 2021



# Wind Speed recorded at King's Park Meteorological Station on 4 June 2021



# Wind Speed recorded at King's Park Meteorological Station on 9 June 2021



# Wind Speed recorded at King's Park Meteorological Station on 10 June 2021



# Wind Speed recorded at King's Park Meteorological Station on 15 June 2021



#### Wind Speed recorded at King's Park Meteorological Station on 16 June 2021



#### Wind Speed recorded at King's Park Meteorological Station on 21 June 2021



# Wind Speed recorded at King's Park Meteorological Station on 22 June 2021



#### Wind Speed recorded at King's Park Meteorological Station on 25 June 2021



# Wind Speed recorded at King's Park Meteorological Station on 26 June 2021



# Wind Speed recorded at King's Park Meteorological Station on 30 June 2021



#### Wind Speed recorded at King's Park Meteorological Station on 1 July 2021



#### Wind Direction recorded at King's Park Meteorological Station on 3 June 2021



# Wind Direction recorded at King's Park Meteorological Station on 4 June 2021



#### Wind Direction recorded at King's Park Meteorological Station