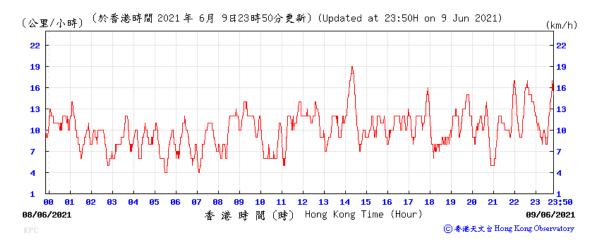

|                | Cloudy  |  |  |  |
| 25-Jun-21          | 13:30      | 52            | 54 | 50     | 52      |                 |                | Cloudy  |  |  |  |
| 30-Jun-21          | 13:42      | 58            | 62 | 52     | 57      |                 |                | Cloudy  |  |  |  |
|                    | Average 56 |               |    |        |         |                 |                |         |  |  |  |
|                    | Max        |               | 62 |        | 1       |                 |                |         |  |  |  |

50



#### Wind Speed recorded at King's Park Meteorological Station on 3 June 2021



# Wind Speed recorded at King's Park Meteorological Station on 4 June 2021



# Wind Speed recorded at King's Park Meteorological Station on 9 June 2021



# Wind Speed recorded at King's Park Meteorological Station on 10 June 2021



# Wind Speed recorded at King's Park Meteorological Station on 15 June 2021



#### Wind Speed recorded at King's Park Meteorological Station on 16 June 2021



#### Wind Speed recorded at King's Park Meteorological Station on 21 June 2021



# Wind Speed recorded at King's Park Meteorological Station on 22 June 2021



#### Wind Speed recorded at King's Park Meteorological Station on 25 June 2021



# Wind Speed recorded at King's Park Meteorological Station on 26 June 2021



# Wind Speed recorded at King's Park Meteorological Station on 30 June 2021



#### Wind Speed recorded at King's Park Meteorological Station on 1 July 2021



#### Wind Direction recorded at King's Park Meteorological Station on 3 June