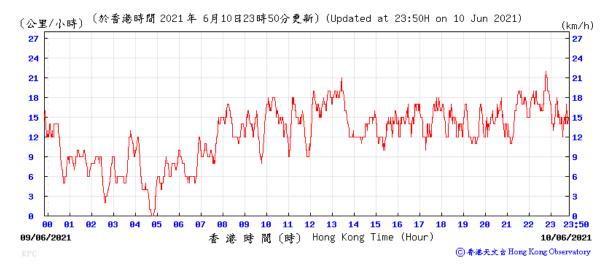

| 54 | 50     | 52      |                 |                | Cloudy  |  |  |  |
| 30-Jun-21          | 13:42      | 58            | 62 | 52     | 57      |                 |                | Cloudy  |  |  |  |
|                    | Average 56 |               |    |        |         |                 |                |         |  |  |  |
|                    | Max        |               | 62 |        | 1       |                 |                |         |  |  |  |

50



#### Wind Speed recorded at King's Park Meteorological Station on 3 June 2021



# Wind Speed recorded at King's Park Meteorological Station on 4 June 2021



# Wind Speed recorded at King's Park Meteorological Station on 9 June 2021



# Wind Speed recorded at King's Park Meteorological Station on 10 June 2021



# Wind Speed recorded at King's Park Meteorological Station on 15 June 2021



#### Wind Speed recorded at King's Park Meteorological Station on 16 June 2021



#### Wind Speed recorded at King's Park Meteorological Station on 21 June 2021



# Wind Speed recorded at King's Park Meteorological Station on 22 June 2021



#### Wind Speed recorded at King's Park Meteorological Station on 25 June 2021



# Wind Speed recorded at King's Park Meteorological Station on 26 June 2021



# Wind Speed recorded at King's Park Meteorological Station on 30 June 2021



#### Wind Speed recorded at King's Park Meteorological Station on 1 July 2021



#### Wind Direction recorded at King's Park Meteorological Station on 3 June 2021



# Wind Direction recorded at King's Park Meteorological Station on 4 J