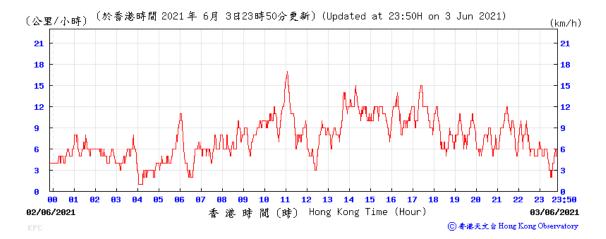

59      | 333             |                | Fine    |  |  |  |
| 21-Jun-21          | 13:21      | 60            | 56 | 54     | 57      | 333             |                | Cloudy  |  |  |  |
| 25-Jun-21          | 13:30      | 52            | 54 | 50     | 52      |                 |                | Cloudy  |  |  |  |
| 30-Jun-21          | 13:42      | 58            | 62 | 52     | 57      |                 |                | Cloudy  |  |  |  |
|                    | Average 56 |               |    |        |         |                 |                |         |  |  |  |
|                    | Max        |               | 62 |        | 1       |                 |                |         |  |  |  |

50



#### Wind Speed recorded at King's Park Meteorological Station on 3 June 2021



# Wind Speed recorded at King's Park Meteorological Station on 4 June 2021



# Wind Speed recorded at King's Park Meteorological Station on 9 June 2021



# Wind Speed recorded at King's Park Meteorological Station on 10 June 2021



# Wind Speed recorded at King's Park Meteorological Station on 15 June 2021



#### Wind Speed recorded at King's Park Meteorological Station on 16 June 2021



#### Wind Speed recorded at King's Park Meteorological Station on 21 June 2021



# Wind Speed recorded at King's Park Meteorological Station on 22 June 2021



#### Wind Speed recorded at King's Park Meteorological Station on 25 June 2021



# Wind Speed recorded at King's Park Meteorological Station on 26 June 2021



# Wind Speed recorded at King's Park Meteorological Station on 30 June 2021



#