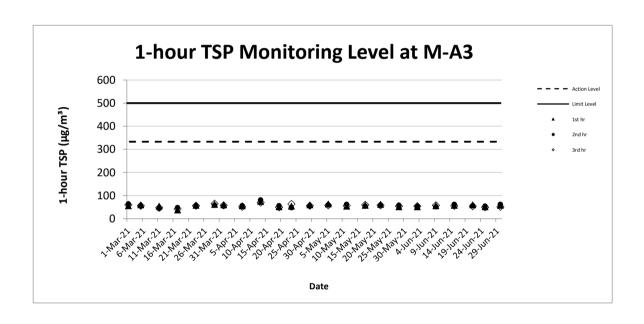

# 1-hour TSP Monitoring Result for Contract No. HY/2018/08 Central Kowloon Route – Central Tunnel

M-A3 - SKH Tsoi Kung Po Secondary School

Min

| 1-hour TSP (μg/m³) |            |               |    |        |         |                 |                |         |  |  |  |
|--------------------|------------|---------------|----|--------|---------|-----------------|----------------|---------|--|--|--|
| Date               | Start Time | 1st hr 2nd hr |    | 3rd hr | Average | Action<br>Level | Limit<br>Level | Weather |  |  |  |
| 3-Jun-21           | 08:00      | 52            | 54 | 54     | 53      |                 | 500            | Fine    |  |  |  |
| 9-Jun-21           | 09:23      | 56            | 52 | 58     | 55      |                 |                | Fine    |  |  |  |
| 15-Jun-21          | 09:10      | 58            | 62 | 56     | 59      | 333             |                | Fine    |  |  |  |
| 21-Jun-21          | 13:21      | 60            | 56 | 54     | 57      | 333             |                | Cloudy  |  |  |  |
| 25-Jun-21          | 13:30      | 52            | 54 | 50     | 52      |                 |                | Cloudy  |  |  |  |
| 30-Jun-21          | 13:42      | 58            | 62 | 52     | 57      |                 |                | Cloudy  |  |  |  |
|                    | Average 56 |               |    |        |         |                 |                |         |  |  |  |
|                    | Max        |               | 62 |        | 1       |                 |                |         |  |  |  |

50